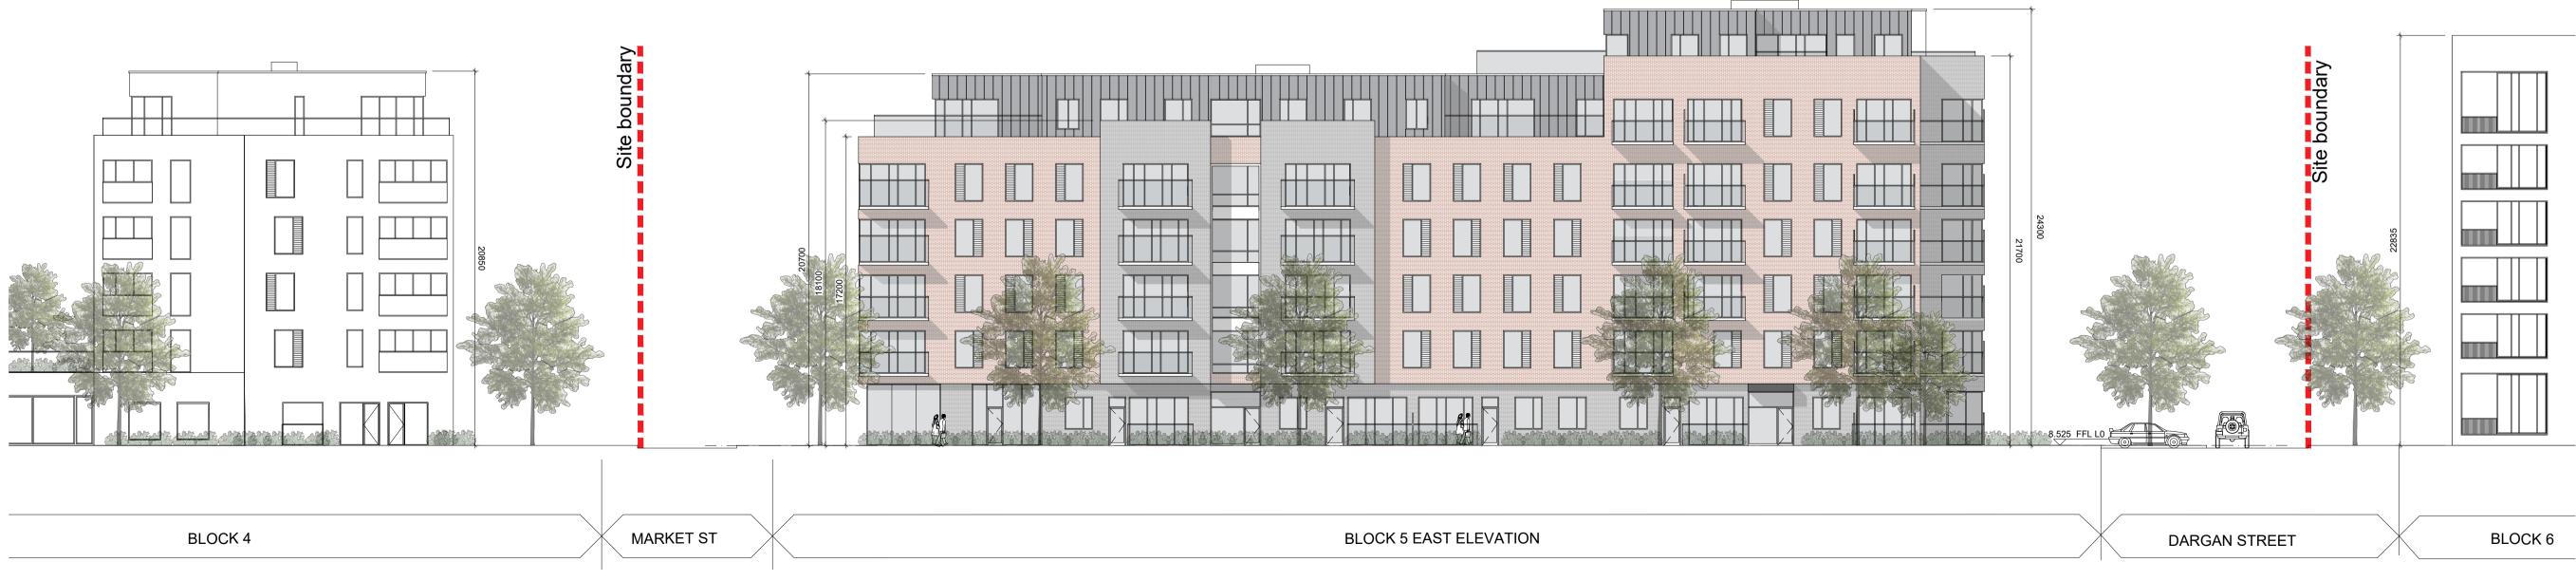

## BLOCK 5 - SOUTH ELEVATION TO MARKET STREET

BLOCK 5 - EAST ELEVATION TO LAKE STREET

- This drawing is copyright.
- 1 Do not scale this drawing.
- 2 Errors and omissions to be immediately notified to Architect. 3 All dimensions to be checked on site.
- 4 To be read with relevant Engineers drawings.

## External Finishes:

External Wall Finish: Selected brick finish with aluminium cills, trims and caps. Contrasting brick as indicated.

Profiled Metal cladding locally at penthouse level as indicated on elevations.

Painted steel pergola structure at roof garden and west elevation.

Roofs: Selected flat roof membrane or extensive green roof system as indicated on drawings.

Roof Garden and Podium landscape as per RMDA Landscape Architect's drawings.

Selected paving to penthouse terrace areas.

Roof guarding to be flat plate simple design behind parapet.

Windows/Doors:

Colour coated aluminium window/door systems to selected RAL colour. Painted timber doors at own-door ground floor apartments.

Pre-finished metal doors/ timber gates to service rooms and car park entrance.

Opaque glazing to communal stair core windows which overlook existing or future adjacent developments.

Glazed 1.8m high wind screens as indicated.

External: Metal/Glass guarding at balconies and podium edges. Opaque glass privacy screen to adjacent balconies.

Painted metal railing at ground floor terraces.

Soft and Hard landscape as shown on landscape architect's drawings.

Signage: Backlit individual letters at commercial ground floor units.

Rainwater goods: uPVC or aluminium downpipes.

| revisions                                                  | dat                                                | e inls                    |
|------------------------------------------------------------|----------------------------------------------------|---------------------------|
| description<br>BLOCK 5<br>South & West<br>& East Elevation | cad ref. I:\18\1822 - Block 5 Clongriffin\Planning | drawing no.<br>1822 P 200 |
|                                                            | D revn.                                            |                           |
| <sup>job</sup><br>BLOCK 5<br>CLONGRIFFIN,<br>DUBLIN 13.    | scale<br>1:200@A1                                  |                           |
|                                                            | date                                               |                           |
|                                                            | JUL '19                                            |                           |
|                                                            | drawn<br>MG                                        |                           |
|                                                            | checked                                            |                           |
|                                                            | МС                                                 |                           |
| client                                                     |                                                    |                           |