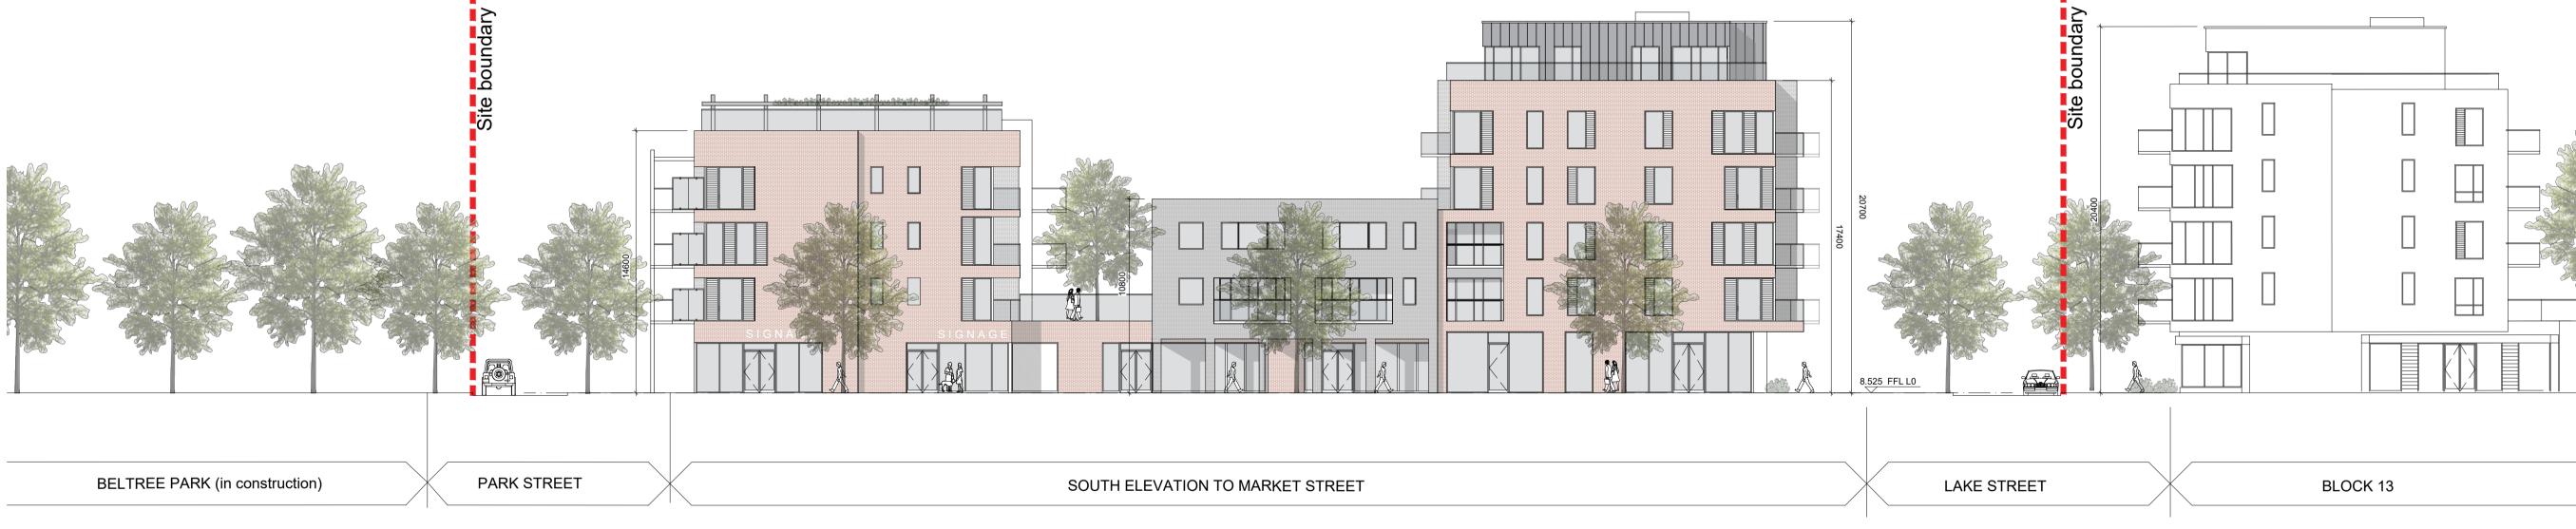

## BLOCK 5 - SOUTH ELEVATION TO MARKET STREET

BLOCK 5 - EAST ELEVATION TO LAKE STREET

- This drawing is copyright.
- 1 Do not scale this drawing.
- 2 Errors and omissions to be immediately notified to Architect. 3 All dimensions to be checked on site.
- 4 To be read with relevant Engineers drawings.

## External Finishes:

External Wall Finish: Selected brick finish with aluminium cills, trims and caps. Contrasting brick as indicated.

Profiled Metal cladding locally at penthouse level as indicated on elevations.

Painted steel pergola structure at roof garden and west elevation.

Roofs: Selected flat roof membrane or extensive green roof system as indicated on drawings.

Roof Garden and Podium landscape as per RMDA Landscape Architect's drawings.

Selected paving to penthouse terrace areas.

Roof guarding to be flat plate simple design behind parapet.

Windows/Doors:

Colour coated aluminium window/door systems to selected RAL colour. Painted timber doors at own-door ground floor apartments.

Pre-finished metal doors/ timber gates to service rooms and car park entrance.

Opaque glazing to communal stair core windows which overlook existing or future adjacent developments.

Glazed 1.8m high wind screens as indicated.

External: Metal/Glass guarding at balconies and podium edges. Opaque glass privacy screen to adjacent balconies.

Painted metal railing at ground floor terraces.

Soft and Hard landscape as shown on landscape architect's drawings.

Signage: Backlit individual letters at commercial ground floor units.

Rainwater goods: uPVC or aluminium downpipes.

| revisions                                                  | dat                                                | e inls                    |
|------------------------------------------------------------|----------------------------------------------------|---------------------------|
| description<br>BLOCK 5<br>South & West<br>& East Elevation | cad ref. I:\18\1822 - Block 5 Clongriffin\Planning | drawing no.<br>1822 P 200 |
|                                                            | D revn.                                            |                           |
| <sup>job</sup><br>BLOCK 5<br>CLONGRIFFIN,<br>DUBLIN 13.    | scale<br>1:200@A1                                  |                           |
|                                                            | date                                               |                           |
|                                                            | JUL '19                                            |                           |
|                                                            | drawn<br>MG                                        |                           |
|                                                            | checked                                            |                           |
|                                                            | МС                                                 |                           |
| client                                                     |                                                    |                           |