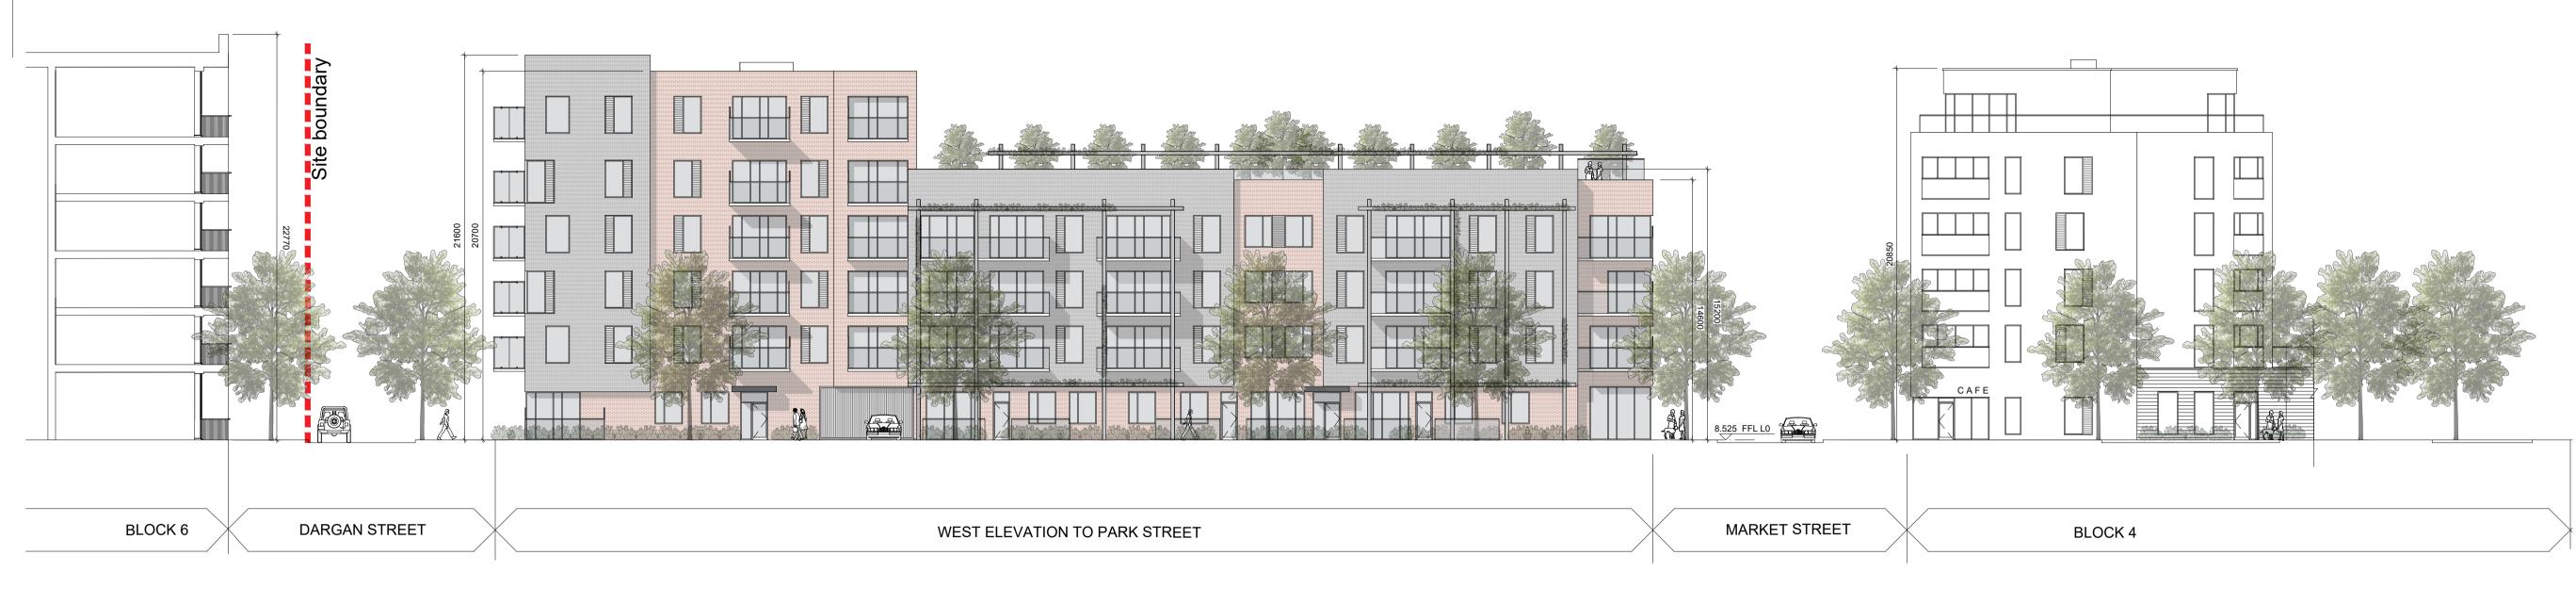

## BLOCK 5 - WEST ELEVATION TO PARK STREET

## External Finishes:

External Wall Finish: Selected brick finish with aluminium cills, trims and caps. Contrasting brick as indicated.

Profiled Metal cladding locally at penthouse level as indicated on elevations.

Painted steel pergola structure at roof garden and west elevation.

Roofs: Selected flat roof membrane or extensive green roof system as indicated on drawings.

Roof Garden and Podium landscape as per RMDA Landscape Architect's drawings.

Selected paving to penthouse terrace areas.

Roof guarding to be flat plate simple design behind parapet.

Windows/Doors:

Colour coated aluminium window/door systems to selected RAL colour. Painted timber doors at own-door ground floor apartments.

Pre-finished metal doors/ timber gates to service rooms and car park entrance.

Opaque glazing to communal stair core windows which overlook existing or future adjacent developments.

Glazed 1.8m high wind screens as indicated.

External: Metal/Glass guarding at balconies and podium edges. Opaque glass privacy screen to adjacent balconies.

Painted metal railing at ground floor terraces.

Soft and Hard landscape as shown on landscape architect's drawings.

Signage: Backlit individual letters at commercial ground floor units.

Rainwater goods: uPVC or aluminium downpipes.

| revisions                                                  | dat                                                | e inls                    |
|------------------------------------------------------------|----------------------------------------------------|---------------------------|
| description<br>BLOCK 5<br>South & West<br>& East Elevation | cad ref. I:\18\1822 - Block 5 Clongriffin\Planning | drawing no.<br>1822 P 200 |
|                                                            | D revn.                                            |                           |
| <sup>job</sup><br>BLOCK 5<br>CLONGRIFFIN,<br>DUBLIN 13.    | scale<br>1:200@A1                                  |                           |
|                                                            | date                                               |                           |
|                                                            | JUL '19                                            |                           |
|                                                            | drawn<br>MG                                        |                           |
|                                                            | checked                                            |                           |
|                                                            | МС                                                 |                           |
| client                                                     |                                                    |                           |